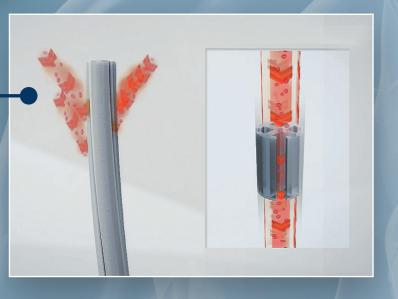

#### HOW

Single extrusion four fluted channel profile provides superior drainage compared to standard perforated drains.

SMART DRAIN, thanks to Redax's extrusion technology, has a junctionless structure which allows direct transfer of fluids from fluted to round profile.