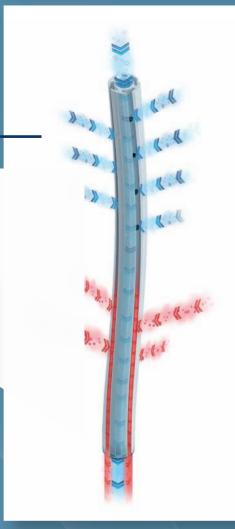

#### HOW

- Air evacuation from thoracic cavity through internal lumen and distal bores
- Liquids collection through four fluted channels

### WHY IS BETTER

One drain a complete new series of advantages:
• Two chest tube no longer needed

- No risks of occlusion of thoracic catheter (i.e. drain blockage)
- Reduced patient's length of stay
- Suitable for all chest drainage