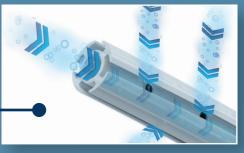

#### HOW

Single extrusion four fluted channel profile provides superior drainage compared to standard perforated drains.

## WHY IS BETTER

Using CONVENTIONAL hubless fluted drains, fluids transfer from fluted profile to round profile is not immediate, therefore the flow of fluids is reduced and risks of occlusion increased.

SMART DRAIN, thanks to Redax's extrusion technology, has a junctionless structure which allows direct transfer of fluids from fluted to round profile.