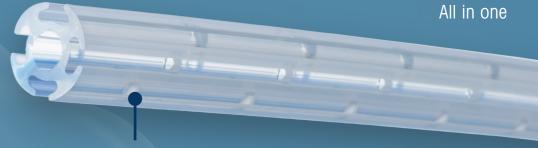

# **SMART DRAIN**

Silicone drain

#### HOW

Single extrusion four fluted channel profile provides superior drainage compared to standard perforated drains.