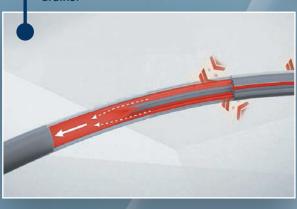

#### HOW

Single extrusion four fluted channel profile provides superior drainage compared to standard perforated drains.

## WHY IS BETTER

Using CONVENTIONAL hubless fluted drains, fluids transfer from fluted profile to round profile is not immediate, therefore the flow of fluids is reduced and risks of occlusion increased.

SMART DRAIN, thanks to Redax's extrusion technology, has a junctionless structure which allows direct transfer of fluids from fluted to round profile.