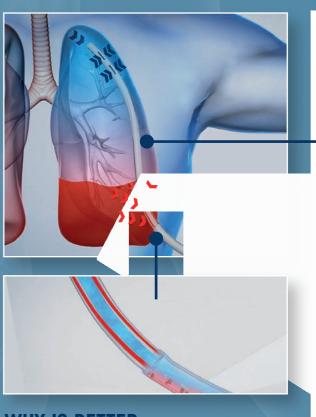

### WHERE

New drainage solution for cardio-thoracic surgery

#### HOW

- Air evacuation from thoracic cavity through internal lumen and distal bores
- Liquids collection through four fluted channels

### WHY IS BETTER

One drain a complete new series of advantages:
• Two chest tube no longer needed

- No risks of occlusion of thoracic catheter (i.e. drain blockage)
- Reduced patient's length of stay
- Suitable for all chest drainage