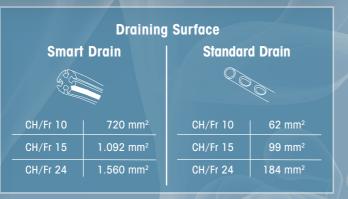

#### HOW

Single extrusion four fluted channel profile provides superior drainage compared to standard perforated drains.