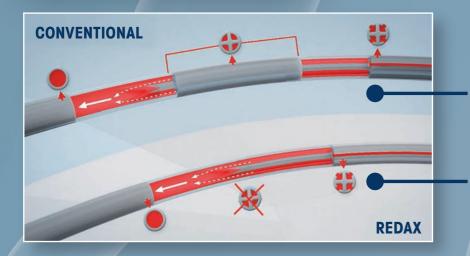

## WHY IS BETTER

Using CONVENTIONAL hubless fluted drains, fluids transfer from fluted profile to round profile is not immediate, therefore the flow of fluids is reduced and risks of occlusion increased.

SMART DRAIN, thanks to Redax's extrusion technology, has a junctionless structure which allows direct transfer of fluids from fluted to round profile.