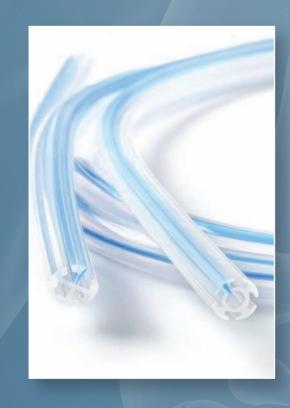

#### HOW

Single extrusion four fluted channel profile provides superior drainage compared to standard perforated drains.

## WHY IS BETTER

Using CONVENTIONAL hubless fluted drains, fluids transfer from fluted profile to round profile is not immediate, therefore the flow of fluids is reduced and risks of occlusion increased.

SMART DRAIN, thanks to Redax's extrusion technology, has a junctionless structure which allows direct transfer of fluids from fluted to round profile.