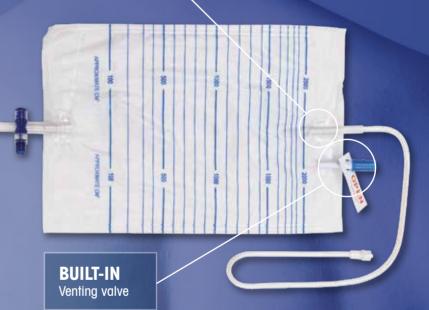

## **ACCESSORIES**

| AUULUSUKILS                                                            | CODE  | PCS/BOX |
|------------------------------------------------------------------------|-------|---------|
| Accessory kit for standard versions (clamp, adapter, scalpel, syringe) | 10813 | 20      |
| Drainage bag                                                           | 12019 | 25      |
| Butterfly Fixing Kit                                                   | 10546 | 50      |
| Connector for Chest Drain                                              | 10548 | 50      |
| Funnel Adapter                                                         | 10504 | 20      |