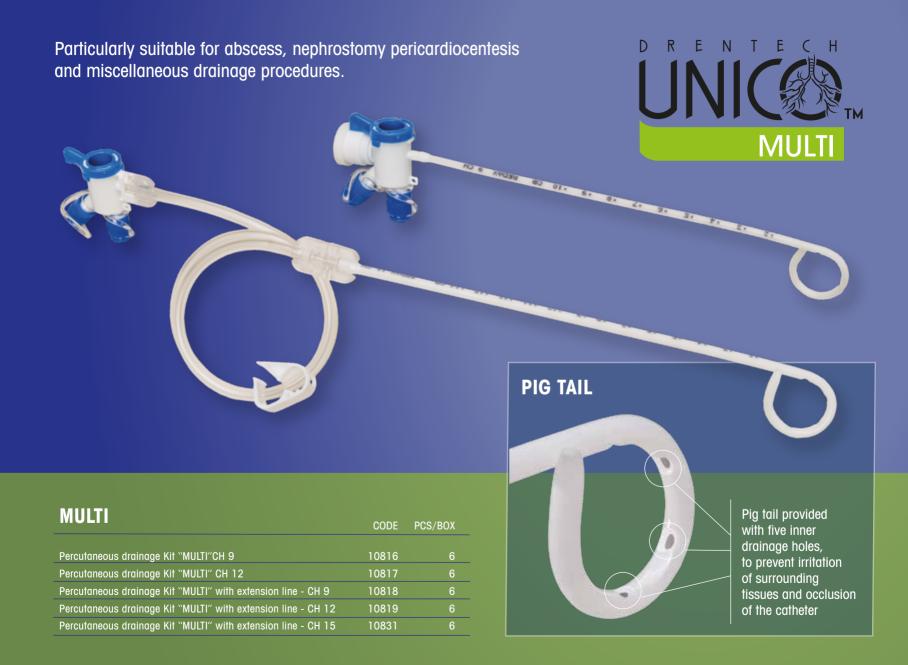

## SAFE PERCUTANEOUS DRAINAGE KIT

For all-purposes drainage procedures

MULTI

STANDARD

FORTY

The best for pneumothorax treatment (primary and secondary), malignant or chronic pleural effusions and uncomplicated empyema.