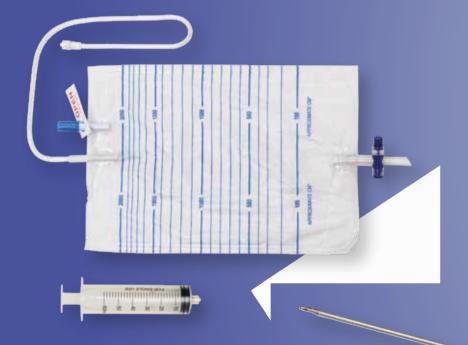

## **ACCESSORIES**

| AUULUSUKILS                                                            | CODE  | PCS/BOX |
|------------------------------------------------------------------------|-------|---------|
| Accessory kit for standard versions (clamp, adapter, scalpel, syringe) | 10813 | 20      |
| Drainage bag                                                           | 12019 | 25      |
| Butterfly Fixing Kit                                                   | 10546 | 50      |
| Connector for Chest Drain                                              | 10548 | 50      |
| Funnel Adapter                                                         | 10504 | 20      |