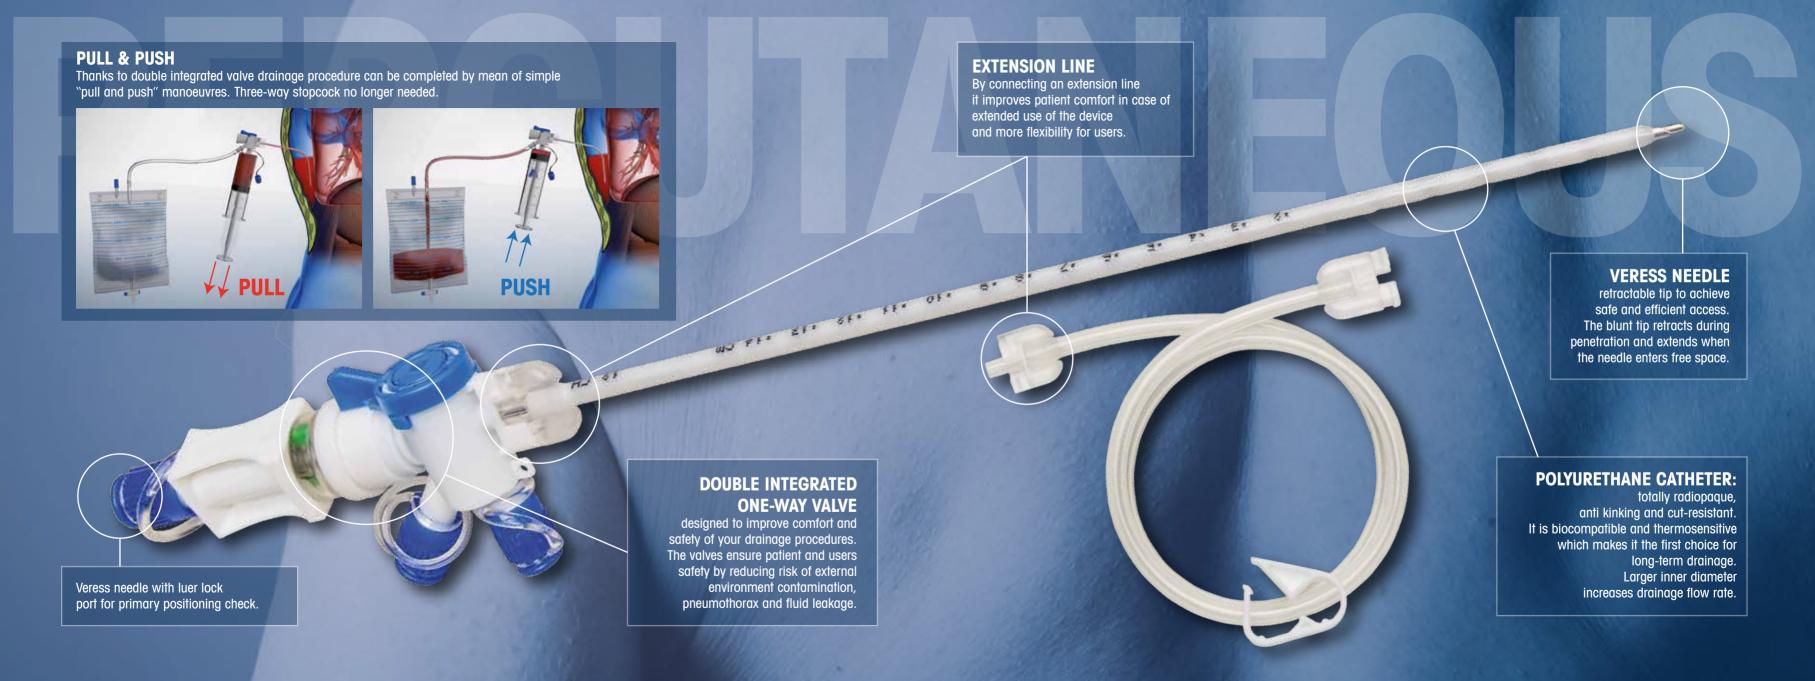

## SAFE PERCUTANEOUS DRAINAGE KIT

For all-purposes drainage procedures



MULTI

STANDARD

FORTY







The best for pneumothorax treatment (primary and secondary), malignant or chronic pleural effusions and uncomplicated empyema.





| STANDARD                                              | CODE  | PCS/BOX |
|-------------------------------------------------------|-------|---------|
| Percutaneous drainage Kit - CH 9                      | 10800 | 6       |
| Percutaneous drainage Kit - CH 12                     | 10801 | 6       |
| Percutaneous drainage Kit with extension line - CH 9  | 10802 | 6       |
| Percutaneous drainage Kit with extension line - CH 12 | 10803 | 6       |
| Percutaneous drainage Kit with extension line - CH 15 | 10830 | 6       |

| EXTRA LONG*                                              | CODE  | PCS/BOX |
|-----------------------------------------------------