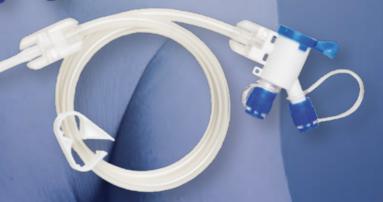

## SAFE PERCUTANEOUS DRAINAGE KIT

For all-purposes drainage procedures

MULTI

STANDARD

FORTY

The best for pneumothorax treatment (primary and secondary), malignant or chronic pleural effusions and uncomplicated empyema.

| STANDARD                                              | CODE  | PCS/BOX |
|-------------------------------------------------------|-------|---------|
| Percutaneous drainage Kit - CH 9                      | 10800 | 6       |
| Percutaneous drainage Kit - CH 12                     | 10801 | 6       |
| Percutaneous drainage Kit with extension line - CH 9  | 10802 | 6       |
| Percutaneous drainage Kit with extension line - CH 12 | 10803 | 6       |
| Percutaneous drainage Kit with extension line - CH 15 | 10830 | 6       |