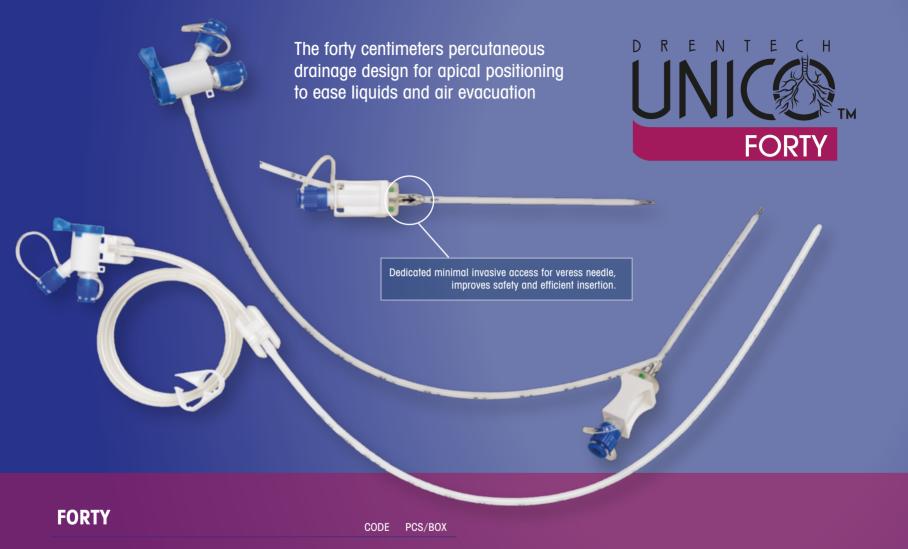

## SAFE PERCUTANEOUS DRAINAGE KIT

For all-purposes drainage procedures

MULTI

STANDARD

FORTY

The best for pneumothorax treatment (primary and secondary), malignant or chronic pleural effusions and uncomplicated empyema.