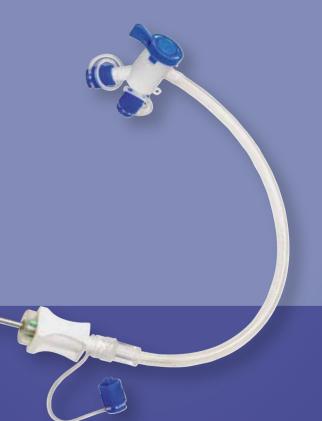

<sup>\*50%</sup> Longer than standard

Percutaneous drainage Kit with extension line - CH 9

Percutaneous drainage Kit with extension line - CH 12