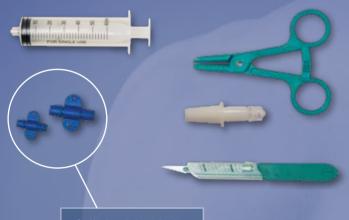

## **ACCESSORIES**

| AUULUSUKILS                                                            | CODE  | PCS/BOX |
|------------------------------------------------------------------------|-------|---------|
| Accessory kit for standard versions (clamp, adapter, scalpel, syringe) | 10813 | 20      |
| Drainage bag                                                           | 12019 | 25      |
| Butterfly Fixing Kit                                                   | 10546 | 50      |
| Connector for Chest Drain                                              | 10548 | 50      |
| Funnel Adapter                                                         | 10504 | 20      |