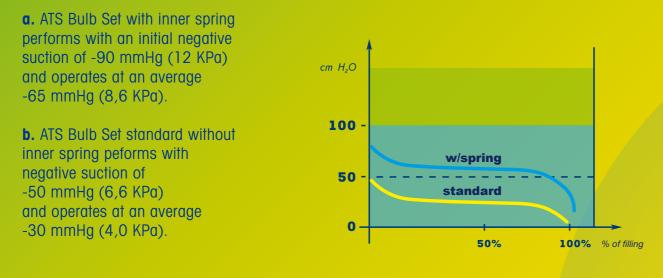

### **AVAILABLE IN TWO VERSIONS**

• ATS Bulb Set is available in two different versions, allowing two separate levels of negative suction:

An easy-to-use system providing simultaneous collection and reinfusion of autologous blood for orthopaedic surgery