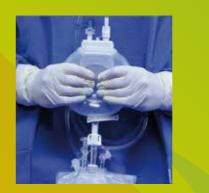

### SIMPLE

Ats Bulb Set is easy to handle and it requires no equipment and specially trained staff. Thanks to its design, no additional drainage sets are needed.