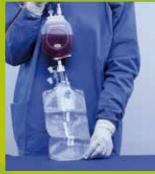

## **ATS BULB SET**

Closed system design makes multiple reinfusion possible with one unit.

Optional method emptying reservoir into the reinfusion bag minimizes clinician's exposure to patient's blood.

### SAFE

Reinfusion with closed system reduces chance of infections and protecs patient's blood from contaminations.

It avoids the use of omologous blood from unknown donor.