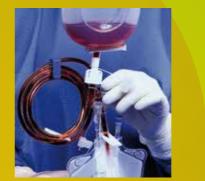

### EFFECTIVE

Innovative double-stage integrated filtration: 200 micron filter, into the bulb and 40 micron filter, incorporated in the blood re-infusion bag.