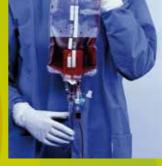

#### **COST SAVING**

Ats Bulb Set provides alternative option to banked blood for orthopaedic procedures, including pre-operative autologous donation.