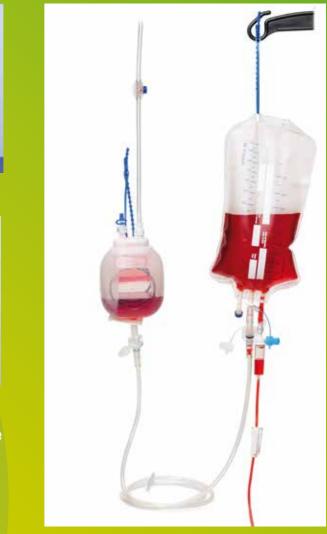

# **ATS BULB SET**

### **AVAILABLE IN TWO VERSIONS**

• ATS Bulb Set is available in two different versions, allowing two separate levels of negative suction:

An easy-to-use system providing simultaneous collection and reinfusion of autologous blood for orthopaedic surgery

## **ATS BULB SET**

Closed system design makes multiple reinfusion possible with one unit.

Optional method emptying reservoir into the reinfusion bag minimizes clinician's exposure to patient's blood.