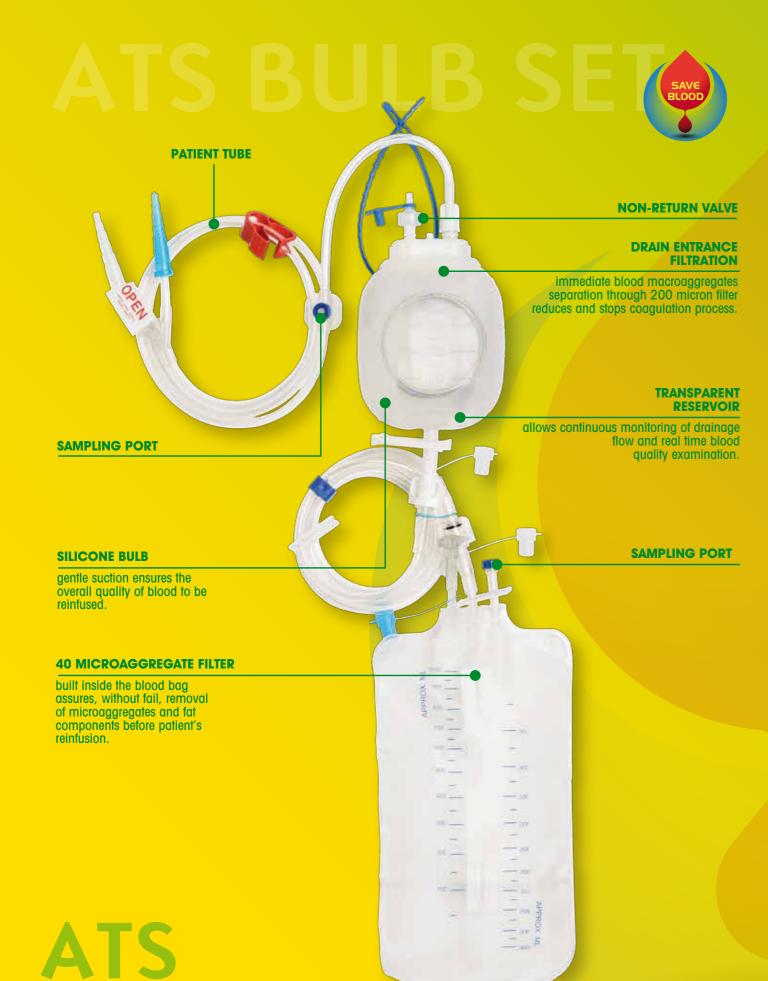

## **ATS BULB SET**

Closed system design makes multiple reinfusion possible with one unit.

Optional method emptying reservoir into the reinfusion bag minimizes clinician's exposure to patient's blood.

### SIMPLE

Ats Bulb Set is easy to handle and it requires no equipment and specially trained staff. Thanks to its design, no additional drainage sets are needed.

### EFFECTIVE

Innovative double-stage integrated filtration: 200 micron filter, into the bulb and 40 micron filter, incorporated in the blood re-infusion bag.